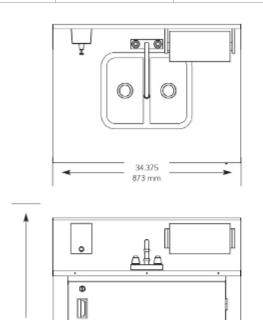

## **SPECIFICATIONS**

| Model                 | CV-PHS-1                      | CV-PHS-2                           | CV-PHS-3                          | CV-PHS-4                       |
|-----------------------|-------------------------------|------------------------------------|-----------------------------------|--------------------------------|
|                       | CV-PHS-1C (COLD)              | CV-PHS-2C (COLD)                   | CV-PHS-3C (COLD)                  | CV-PHS-4C (COLD)               |
| Sink Bowl Size        | 14"L×12"W×6"                  | 12"L×6"W×5" H                      | 12"L×6"W×5"H                      | 14"L×12"W×6" H                 |
| Sinks                 | 1                             | 2                                  | 3                                 | 1                              |
| Actual Weight (lbs)   | 160                           | 160                                | 160                               | 140                            |
| Shipping Weight (lbs) | 218                           | 218                                | 218                               | 190                            |
| Fresh water capacity  | 2 x 5 Gallon                  | 2 x 5 Gallon                       | 2 x 5 Gallon                      | 1 x 5 Gallon                   |
| Waste water capacity  | 2 x7.5 Gallon                 | 2 x 7.5 Gallon                     | 2 x 7.5 Gallon                    | 1 x 7.5 Gallon                 |
| Cabinet Size          | 34.375"W x 25.25"D x 38.25" H | 34.375" W x 25.25" D x<br>38.25" H | 34.375"W x 25.25" D x<br>38.25" H | 24" W x 25.25" D x<br>38.25" H |

25.25 641 mm

page 2/2

47.75° 1212 mm