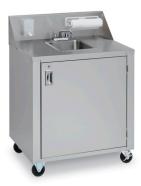

## **PORTABLE SINKS**

CV-PHS-1.2.3.4

| Project:  |  |
|-----------|--|
| Item #:   |  |
| Quantity: |  |

CV-PHS-1

CV-PHS-4

For the large community outdoor function, when hand-washing is a must! Shipped fully assembled, complete with removable fresh and waste water tanks, 12 foot cord, standard wall plug and city water and drain hookups. Available in eight convenient configurations.

## **SPECIFICATIONS**

- Stainless steel construction
- Lockable access Door
- 120 Volt water heater 2 Imp. Gallons
- 120 Volt water pump
- PHS available with 1,2, or 3 sink compartments
- Available in a compact (CV-PHS-4) cabinet version
- 2 x 20 litre (5 gallon) removable fresh water tanks
- 2 X 30 litre (7.5 gallon) removable waste water tanks
- Backsplash w/ soap & towel dispensers
- 12 foot cord with standard wall plug
- City water and drain hookups
- Ready to use: ships completely assembled and crated
- All units are NSF, CSA, UL or equal approved
- 1 year parts and labour warranty

## **SPECIFICATIONS**

| Model                 | CV-PHS-1                      | CV-PHS-2                           | CV-PHS-3                          | CV-PHS-4                       |
|-----------------------|-------------------------------|------------------------------------|-----------------------------------|--------------------------------|
|                       | CV-PHS-1C (COLD)              | CV-PHS-2C (COLD)                   | CV-PHS-3C (COLD)                  | CV-PHS-4C (COLD)               |
| Sink Bowl Size        | 14"L×12"W×6"                  | 12"L×6"W×5" H                      | 12"L×6"W×5"H                      | 14"L×12"W×6" H                 |
| Sinks                 | 1                             | 2                                  | 3                                 | 1                              |
| Actual Weight (lbs)   | 160                           | 160                                | 160                               | 140                            |
| Shipping Weight (lbs) | 218                           | 218                                | 218                               | 190                            |
| Fresh water capacity  | 2 x 5 Gallon                  | 2 x 5 Gallon                       | 2 x 5 Gallon                      | 1 x 5 Gallon                   |
| Waste water capacity  | 2 x7.5 Gallon                 | 2 x 7.5 Gallon                     | 2 x 7.5 Gallon                    | 1 x 7.5 Gallon                 |
| Cabinet Size          | 34.375"W x 25.25"D x 38.25" H | 34.375" W x 25.25" D x<br>38.25" H | 34.375"W x 25.25" D x<br>38.25" H | 24" W x 25.25" D x<br>38.25" H |