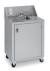

## **PORTABLE SINKS**

CV-PHS-1.2.3.4

| Project:  |  |
|-----------|--|
| Item #:   |  |
| Quantity: |  |

CV-PHS-1

CV-PHS-4

For the large community outdoor function, when hand-washing is a must! Shipped fully assembled, complete with removable fresh and waste water tanks, 12 foot cord, standard wall plug and city water and drain hookups. Available in eight convenient configurations.

## **SPECIFICATIONS**

- Stainless steel construction
- Lockable access Door
- 120 Volt water heater 2 Imp. Gallons
- 120 Volt water pump
- PHS available with 1,2, or 3 sink compartments
- Available in a compact (CV-PHS-4) cabinet version
- 2 x 20 litre (5 gallon) removable fresh water tanks
- 2 X 30 litre (7.5 gallon) removable waste water tanks
- Backsplash w/ soap & towel dispensers
- 12 foot cord with standard wall plug
- City water and drain hookups
- Ready to use: ships completely assembled and crated
- All units are NSF, CSA, UL or equal approved
- 1 year parts and labour warranty