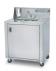

## **PORTABLE SINKS**

CV-PHS-1.2.3.4

| Project:  |  |
|-----------|--|
| Item #:   |  |
| Quantity: |  |

CV-PHS-1

CV-PHS-4

For the large community outdoor function, when hand-washing is a must! Shipped fully assembled, complete with removable fresh and waste water tanks, 12 foot cord, standard wall plug and city water and drain hookups. Available in eight convenient configurations.

## **SPECIFICATIONS**

- Stainless steel construction
- Lockable access Door
- 120 Volt water heater 2 Imp. Gallons
- 120 Volt water pump
- PHS available with 1,2, or 3 sink compartments
- Available in a compact (CV-PHS-4) cabinet version
- 2 x 20 litre (5 gallon) removable fresh water tanks
- 2 X 30 litre (7.5 gallon) removable waste water tanks
- Backsplash w/ soap & towel dispensers
- 12 foot cord with standard wall plug
- City water and drain hookups
- Ready to use: ships completely assembled and crated
- All units are NSF, CSA, UL or equal approved
- 1 year parts and labour warranty