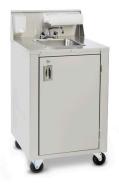

## **PORTABLE SINKS**

CV-PHS-1.2.3.4

| Project:  |  |
|-----------|--|
| Item #:   |  |
| Quantity: |  |

CV-PHS-1

CV-PHS-4

For the large community outdoor function, when hand-washing is a must! Shipped fully assembled, complete with removable fresh and waste water tanks, 12 foot cord, standard wall plug and city water and drain hookups. Available in eight convenient configurations.

## **SPECIFICATIONS**

- Stainless steel construction
- Lockable access Door
- 120 Volt water heater 2 Imp. Gallons
- 120 Volt water pump
- PHS available with 1,2, or 3 sink compartments
- Available in a compact (CV-PHS-4) cabinet version
- 2 x 20 litre (5 gallon) removable fresh water tanks
- 2 X 30 litre (7.5 gallon) removable waste water tanks
- Backsplash w/ soap & towel dispensers
- 12 foot cord with standard wall plug
- City water and drain hookups
- Ready to use: ships completely assembled and crated
- All units are NSF, CSA, UL or equal approved
- 1 year parts and labour warranty

## **SPECIFICATIONS**

| Model                 | CV-PHS-1                      | CV-PHS-2                           | CV-PHS-3                          | CV-PHS-4                       |
|-----------------------|-------------------------------|------------------------------------|-----------------------------------|--------------------------------|
|                       | CV-PHS-1C (COLD)              | CV-PHS-2C (COLD)                   | CV-PHS-3C (COLD)                  | CV-PHS-4C (COLD)               |
| Sink Bowl Size        | 14"L×12"W×6"                  | 12"L×6"W×5" H                      | 12"L×6"W×5"H                      | 14"L×12"W×6" H                 |
| Sinks                 | 1                             | 2                                  | 3                                 | 1                              |
| Actual Weight (lbs)   | 160                           | 160                                | 160                               | 140                            |
| Shipping Weight (lbs) | 218                           | 218                                | 218                               | 190                            |
| Fresh water capacity  | 2 x 5 Gallon                  | 2 x 5 Gallon                       | 2 x 5 Gallon                      | 1 x 5 Gallon                   |
| Waste water capacity  | 2 x7.5 Gallon                 | 2 x 7.5 Gallon                     | 2 x 7.5 Gallon                    | 1 x 7.5 Gallon                 |
| Cabinet Size          | 34.375"W x 25.25"D x 38.25" H | 34.375" W x 25.25" D x<br>38.25" H | 34.375"W x 25.25" D x<br>38.25" H | 24" W x 25.25" D x<br>38.25" H |