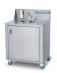

## **PORTABLE SINKS**

CV-PHS-1.2.3.4

| Project:  |  |
|-----------|--|
| Item #:   |  |
| Quantity: |  |

CV-PHS-1

CV-PHS-4

For the large community outdoor function, when hand-washing is a must! Shipped fully assembled, complete with removable fresh and waste water tanks, 12 foot cord, standard wall plug and city water and drain hookups. Available in eight convenient configurations.

## **SPECIFICATIONS**

- Stainless steel construction
- Lockable access Door
- 120 Volt water heater 2 Imp. Gallons
- 120 Volt water pump
- PHS available with 1,2, or 3 sink compartments
- Available in a compact (CV-PHS-4) cabinet version
- 2 x 20 litre (5 gallon) removable fresh water tanks
- 2 X 30 litre (7.5 gallon) removable waste water tanks
- Backsplash w/ soap & towel dispensers
- 12 foot cord with standard wall plug
- City water and drain hookups
- Ready to use: ships completely assembled and crated
- All units are NSF, CSA, UL or equal approved
- 1 year parts and labour warranty