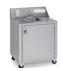

## **PORTABLE SINKS**

CV-PHS-1.2.3.4

| Project:  |  |
|-----------|--|
| Item #:   |  |
| Quantity: |  |

CV-PHS-1

CV-PHS-4

For the large community outdoor function, when hand-washing is a must! Shipped fully assembled, complete with removable fresh and waste water tanks, 12 foot cord, standard wall plug and city water and drain hookups. Available in eight convenient configurations.

## **SPECIFICATIONS**

| Model                 | CV-PHS-1                      | CV-PHS-2                           | CV-PHS-3                          | CV-PHS-4                       |
|-----------------------|-------------------------------|------------------------------------|-----------------------------------|--------------------------------|
|                       | CV-PHS-1C (COLD)              | CV-PHS-2C (COLD)                   | CV-PHS-3C (COLD)                  | CV-PHS-4C (COLD)               |
| Sink Bowl Size        | 14"L×12"W×6"                  | 12"L×6"W×5" H                      | 12"L×6"W×5"H                      | 14"L×12"W×6" H                 |
| Sinks                 | 1                             | 2                                  | 3                                 | 1                              |
| Actual Weight (lbs)   | 160                           | 160                                | 160                               | 140                            |
| Shipping Weight (lbs) | 218                           | 218                                | 218                               | 190                            |
| Fresh water capacity  | 2 x 5 Gallon                  | 2 x 5 Gallon                       | 2 x 5 Gallon                      | 1 x 5 Gallon                   |
| Waste water capacity  | 2 x7.5 Gallon                 | 2 x 7.5 Gallon                     | 2 x 7.5 Gallon                    | 1 x 7.5 Gallon                 |
| Cabinet Size          | 34.375"W x 25.25"D x 38.25" H | 34.375" W x 25.25" D x<br>38.25" H | 34.375"W x 25.25" D x<br>38.25" H | 24" W x 25.25" D x<br>38.25" H |