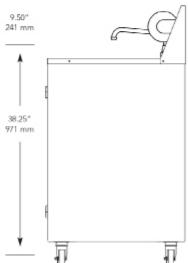

## **SPECIFICATIONS**

| Model                 | CV-PHS-1                      | CV-PHS-2                           | CV-PHS-3                          | CV-PHS-4                       |
|-----------------------|-------------------------------|------------------------------------|-----------------------------------|--------------------------------|
|                       | CV-PHS-1C (COLD)              | CV-PHS-2C (COLD)                   | CV-PHS-3C (COLD)                  | CV-PHS-4C (COLD)               |
| Sink Bowl Size        | 14"L×12"W×6"                  | 12"L×6"W×5" H                      | 12"L×6"W×5"H                      | 14"L×12"W×6" H                 |
| Sinks                 | 1                             | 2                                  | 3                                 | 1                              |
| Actual Weight (lbs)   | 160                           | 160                                | 160                               | 140                            |
| Shipping Weight (lbs) | 218                           | 218                                | 218                               | 190                            |
| Fresh water capacity  | 2 x 5 Gallon                  | 2 x 5 Gallon                       | 2 x 5 Gallon                      | 1 x 5 Gallon                   |
| Waste water capacity  | 2 x7.5 Gallon                 | 2 x 7.5 Gallon                     | 2 x 7.5 Gallon                    | 1 x 7.5 Gallon                 |
| Cabinet Size          | 34.375"W x 25.25"D x 38.25" H | 34.375" W x 25.25" D x<br>38.25" H | 34.375"W x 25.25" D x<br>38.25" H | 24" W x 25.25" D x<br>38.25" H |

25.25 641 mm

page 2/2

47.75° 1212 mm