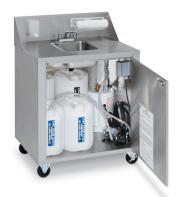

## **SPECIFICATIONS**

- Stainless steel construction
- Lockable access Door
- 120 Volt water heater 2 Imp. Gallons
- 120 Volt water pump
- PHS available with 1,2, or 3 sink compartments
- Available in a compact (CV-PHS-4) cabinet version
- 2 x 20 litre (5 gallon) removable fresh water tanks
- 2 X 30 litre (7.5 gallon) removable waste water tanks
- Backsplash w/ soap & towel dispensers
- 12 foot cord with standard wall plug
- City water and drain hookups
- Ready to use: ships completely assembled and crated
- All units are NSF, CSA, UL or equal approved
- 1 year parts and labour warranty