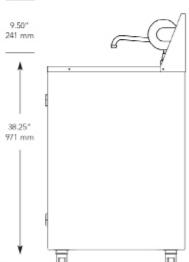

## **SPECIFICATIONS**

| Model                 | CV-PHS-1                      | CV-PHS-2                           | CV-PHS-3                          | CV-PHS-4                       |
|-----------------------|-------------------------------|------------------------------------|-----------------------------------|--------------------------------|
|                       | CV-PHS-1C (COLD)              | CV-PHS-2C (COLD)                   | CV-PHS-3C (COLD)                  | CV-PHS-4C (COLD)               |
| Sink Bowl Size        | 14"L×12"W×6"                  | 12"L×6"W×5" H                      | 12"L×6"W×5"H                      | 14"L×12"W×6" H                 |
| Sinks                 | 1                             | 2                                  | 3                                 | 1                              |
| Actual Weight (lbs)   | 160                           | 160                                | 160                               | 140                            |
| Shipping Weight (lbs) | 218                           | 218                                | 218                               | 190                            |
| Fresh water capacity  | 2 x 5 Gallon                  | 2 x 5 Gallon                       | 2 x 5 Gallon                      | 1 x 5 Gallon                   |
| Waste water capacity  | 2 x7.5 Gallon                 | 2 x 7.5 Gallon                     | 2 x 7.5 Gallon                    | 1 x 7.5 Gallon                 |
| Cabinet Size          | 34.375"W x 25.25"D x 38.25" H | 34.375" W x 25.25" D x<br>38.25" H | 34.375"W x 25.25" D x<br>38.25" H | 24" W x 25.25" D x<br>38.25" H |