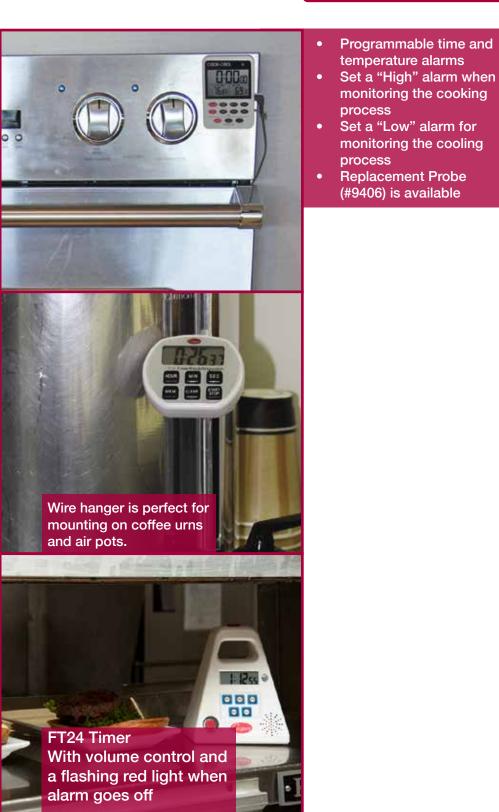

## LARGE, EASY READ DISPLAY ADJUSTABLE VOLUME CONTROL MEMORY RECALL FEATURE

|                           | DTT361-01                                           |
|---------------------------|-----------------------------------------------------|
|                           | Cook N Cool<br>Thermo-Timer                         |
| Unit Range:               | -25° to 392°F<br>(-310° to 200°C)<br>23:59:59 Hours |
| Resolution:               | 1 second                                            |
| Power Source:             | (3) 1.5V AAA                                        |
| Memory / Recall:          | Yes                                                 |
| Modes:                    | Clock, Timer,<br>Preset<br>Temperature              |
| Alarm Level<br>(Decibel): | 80 decibels                                         |
| Housing:                  | ABS Plastic                                         |
| LCD Dimensions:           | 2.25" x 1.5"<br>(57 mm x 38 mm)                     |
| Weight:                   | 7 oz (198 g)                                        |
| Regulatory Listings:      |                                                     |
| Warranty:                 | 1 Year                                              |