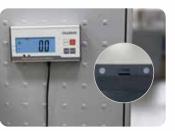

16" diameter, suitable for a variety of different keg sizes

Parts: Platform, indicator, mount, cable

Multi-use SUS304 Stainless Steel Platform

Indicator features magnets for wall-mounting

1 3/4" low-profile platform makes weighing heavy kegs easier and safer