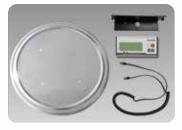

16" diameter, suitable for a variety of different keg sizes

Parts: Platform, indicator, mount, cable

Multi-use SUS304 Stainless Steel Platform

Indicator features magnets for wall-mounting

1 3/4" low-profile platform makes weighing heavy kegs easier and safer