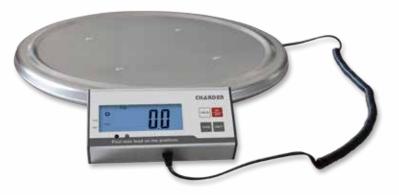

## Say goodbye to imprecise "shaking and guessing"

Inventory management is crucial for the success of any well-run bar. Charder's portable keg scale makes it easy to weigh beer kegs quickly and reliably, featuring a low-profile reinforced platform to make liquid inventory a breeze. Weigh incoming kegs to ensure they are full upon delivery, and never again send back partially full kegs to the distributor!

16" diameter, suitable for a variety of different keg sizes

Parts: Platform, indicator, mount, cable

Multi-use SUS304 Stainless Steel Platform

Indicator features magnets for wall-mounting

1 3/4" low-profile platform makes weighing heavy kegs easier and safer