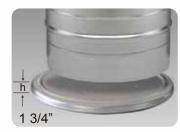

16" diameter, suitable for a variety of different keg sizes

Parts: Platform, indicator, mount, cable

Multi-use SUS304 Stainless Steel Platform

Indicator features magnets for wall-mounting

1 3/4" low-profile platform makes weighing heavy kegs easier and safer