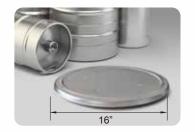

16" diameter, suitable for a variety of different keg sizes

Parts: Platform, indicator, mount, cable

Multi-use SUS304 Stainless Steel Platform

Indicator features magnets for wall-mounting

1 3/4" low-profile platform makes weighing heavy kegs easier and safer