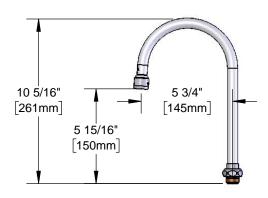

5 3/4" Swivel Gooseneck

### **Architect/Engineering Specifications:**

5 3/4" swivel gooseneck with polished chrome plated brass tubular body and stream regulator outlet. Certified to ASME A112.18.1/CSA B125.1, NSF 61-Section 9 and NSF 372.

# Features & Benefits:

- 5 3/4" swivel gooseneck
- B-PT Stream regulator outlet, Series 1
- Fits all T&S swivel outlet faucets
- Material: Chrome plated brass tubular spout