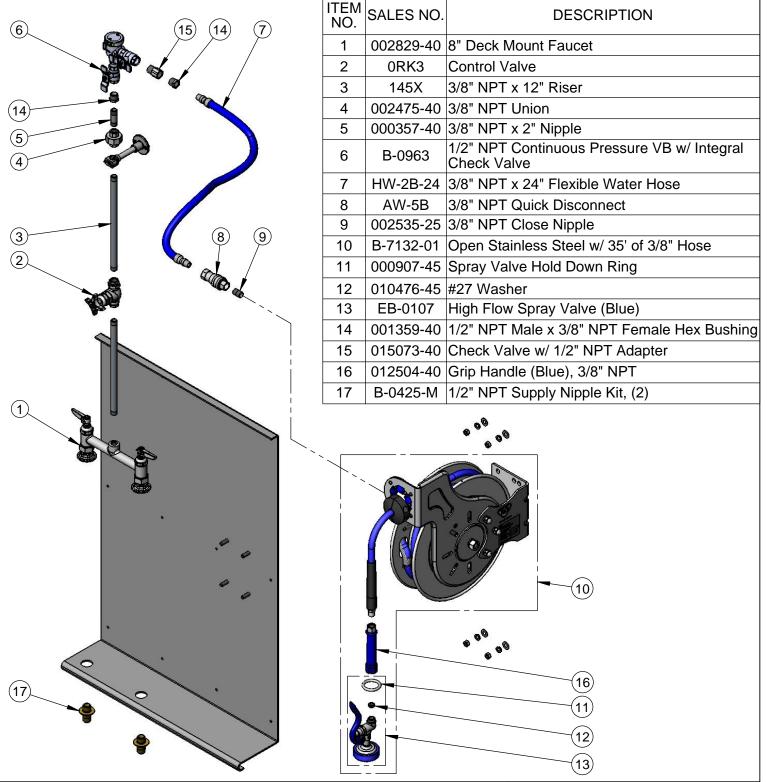

**Product Specifications:** 

Open Stainless Steel Hose Reel w/ 35' of 3/8" Hose on Stainless Steel Backplate, High Flow Spray Valve (Blue), Vacuum Breaker, 3/8" NPT Flexible Water Connector, 8" Deck Mount Mixing Faucet & Control Valve

Product Compliance:

NSF 61 Exempt (Non-Potable) EPAct 2005 Non-Compliant (PRSV) ASSE 1056 (VB)

Drawn: DHL Checked: JRM Approved: JHB Date: 070/30/14 Scale: NTS Sheet: 2 of 2