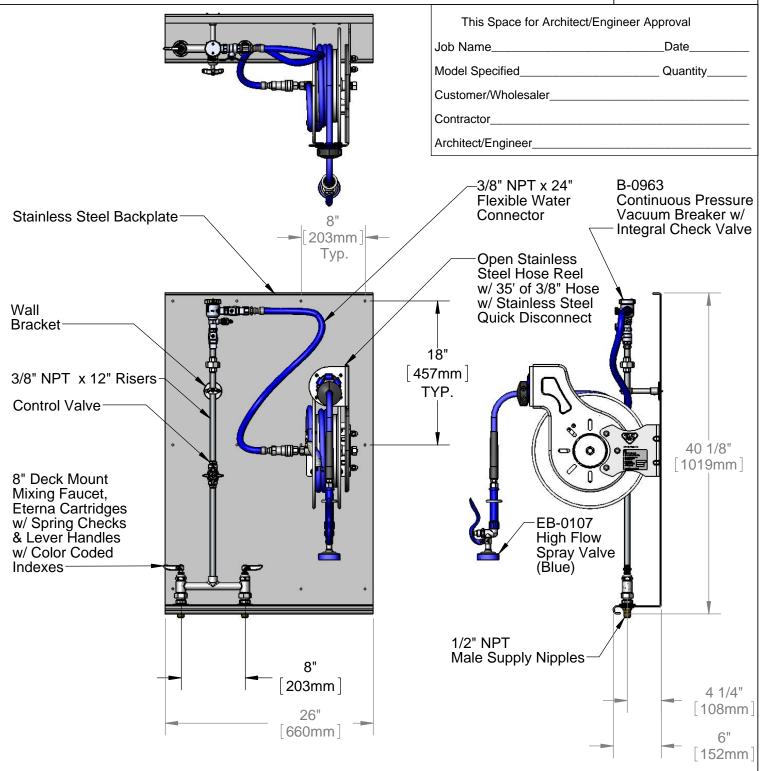

**Product Specifications:** 

Open Stainless Steel Hose Reel w/ 35' of 3/8" Hose on Stainless Steel Backplate, High Flow Spray Valve (Blue), Vacuum Breaker, 3/8" NPT Flexible Water Connector, 8" Deck Mount Mixing Faucet & Control Valve

Product Compliance:

NSF 61 Exempt (Non-Potable) EPAct 2005 Non-Compliant (PRSV) ASSE 1056 (VB)

Drawn: DHL Checked: JRM Approved: JHB Date: 070/30/14 Scale: 1:12 Sheet: 1 of 2