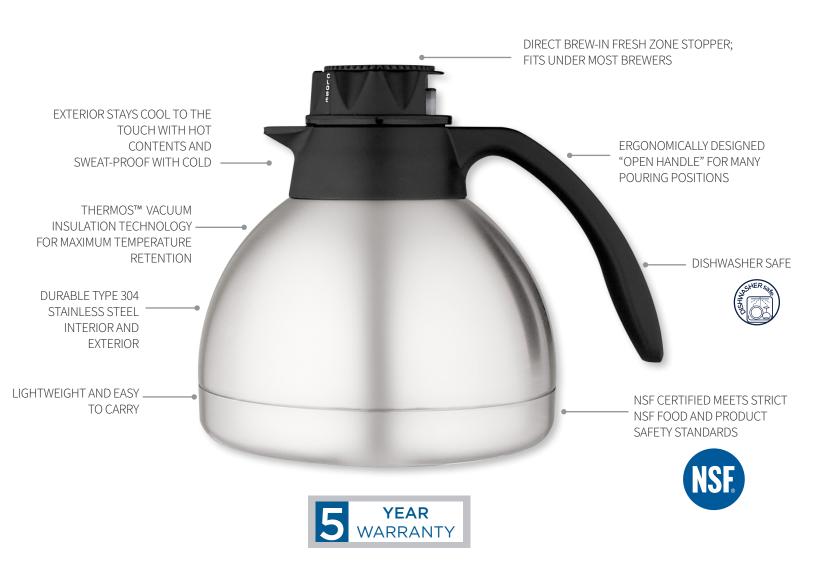

Brewer carafe with fresh zone stopper and gauge fits under most brewers. Thermos vacuum insulation technology for maximum temperature retention.

# Carafe w/ Gague

**Total Collection: 1 SKU** 

# FN372/THF19SCLG4MD\*

NSF Cert. S.S. Vac. Carafe w/Gauge 1.9 L (64 oz) L: 7" W: 8 1/5" H: 7 4/5" 4 Pc.