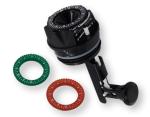

#### FN373/THF0208\*

Fresh Zone Stopper w/ Gauge w/ Care and Use and Brush for FN372 10 Pc.

#### FN374/RTGSDC25\*

Push Button Decaf Lid for FN370, FN357, FN369, FN372 25 Pc.

#### FN375/RTGSG25\*

Push Button Tea Lid for FN370, FN357, FN369, FN372 25 Pc.

#### FN376/ RTGSL25\*

Push Button Coffee/ Hot Water Lid for FN370, FN357, FN369, FN372 25 Pc.