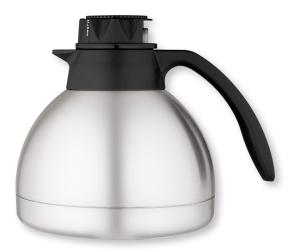

Brewer carafe with fresh zone stopper and gauge fits under most brewers. Thermos vacuum insulation technology for maximum temperature retention.

# Carafe w/ Gague

**Total Collection: 1 SKU** 

# FN372/THF19SCLG4MD\*

NSF Cert. S.S. Vac. Carafe w/Gauge 1.9 L (64 oz) L: 7" W: 8 1/5" H: 7 4/5" 4 Pc.

# Carafe w/ Gague Collection