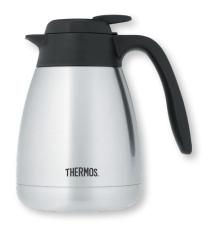

# Push Button

**Total Collection: 3 SKUs** 

FN370/TGS15SC\* NSF Cert. S.S. Push Button Vac. Carafe 1.5 L (50 oz) L: 5" W: 6 3/5" H: 10" 6 Pc.

FN357/TGS10SC\* NSF Cert. S.S. Push Button Vac. Carafe 1 L (34 oz.) L: 5" W: 6 3/5" H: 7 1/50" 6 Pc.

FN369/TGS06SC\* NSF Cert. S.S. Push Button Vac. Carafe 0.6 L (20 oz) L: 5" W: 6 3/5" H: 6 1/2" 6 Pc.