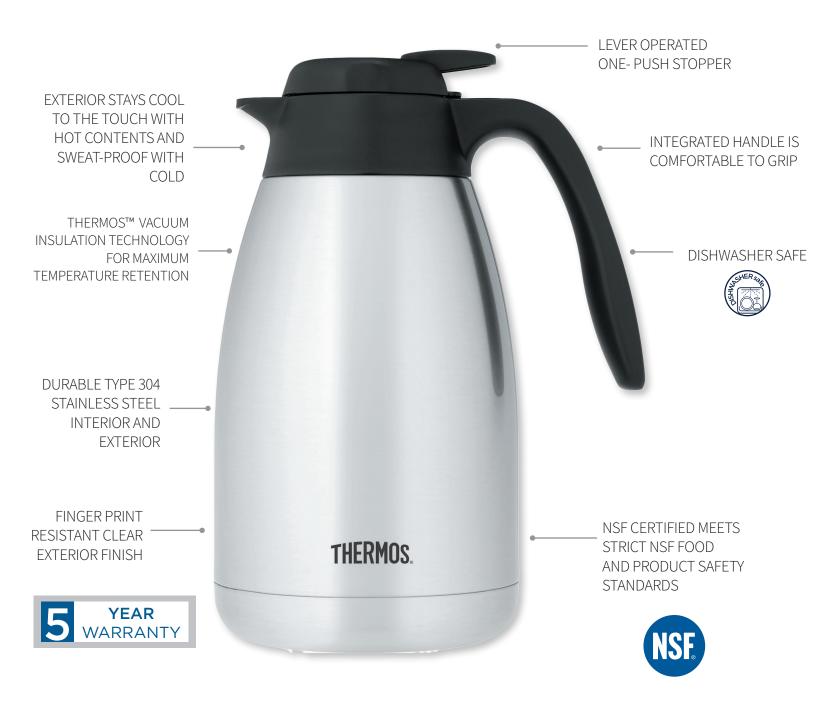

#### DESIGNED FOR PROFESSIONAL EVERYDAY USE.

Features a push button lid and a double wall stainless steel body to help keep coffee or tea at the perfect temperture.

## Attributes

✓ NSF Certified

✓ Made with Premium 18/8 Stainless Steel (Interior and Exterior)

# Push Button

**Total Collection: 3 SKUs** 

FN370/TGS15SC\* NSF Cert. S.S. Push Button Vac. Carafe 1.5 L (50 oz) L: 5" W: 6 3/5" H: 10" 6 Pc.

FN357/TGS10SC\* NSF Cert. S.S. Push Button Vac. Carafe 1 L (34 oz.) L: 5" W: 6 3/5" H: 7 1/50" 6 Pc.

FN369/TGS06SC\* NSF Cert. S.S. Push Button Vac. Carafe 0.6 L (20 oz) L: 5" W: 6 3/5" H: 6 1/2" 6 Pc.