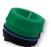

#### FN375/RTGSG25\*

Push Button Tea Lid for FN370, FN357, FN369, FN372 25 Pc.

#### FN378/ RTGUG25\*

Brew-In Tea Lid for FN371, FN372, FN370, FN357, FN369 25 Pc.