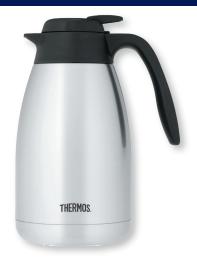

#### DESIGNED FOR PROFESSIONAL EVERYDAY USE.

Features a push button lid and a double wall stainless steel body to help keep coffee or tea at the perfect temperture.

## Attributes

✓ NSF Certified

✓ Made with Premium 18/8 Stainless Steel (Interior and Exterior)

# Push Button

**Total Collection: 3 SKUs** 

FN370/TGS15SC\* NSF Cert. S.S. Push Button Vac. Carafe 1.5 L (50 oz) L: 5" W: 6 3/5" H: 10" 6 Pc.

FN357/TGS10SC\* NSF Cert. S.S. Push Button Vac. Carafe 1 L (34 oz.) L: 5" W: 6 3/5" H: 7 1/50" 6 Pc.