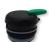

#### DESIGNED FOR PROFESSIONAL EVERYDAY USE.

Features a push button lid and a double wall stainless steel body to help keep coffee or tea at the perfect temperture.

# Push Button

**Total Collection: 3 SKUs** 

FN370/TGS15SC\* NSF Cert. S.S. Push Button Vac. Carafe 1.5 L (50 oz) L: 5" W: 6 3/5" H: 10" 6 Pc.

FN357/TGS10SC\* NSF Cert. S.S. Push Button Vac. Carafe 1 L (34 oz.) L: 5" W: 6 3/5" H: 7 1/50" 6 Pc.