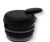

# Push Button

**Total Collection: 3 SKUs** 

FN370/TGS15SC\* NSF Cert. S.S. Push Button Vac. Carafe 1.5 L (50 oz) L: 5" W: 6 3/5" H: 10" 6 Pc.

FN357/TGS10SC\* NSF Cert. S.S. Push Button Vac. Carafe 1 L (34 oz.) L: 5" W: 6 3/5" H: 7 1/50" 6 Pc.

FN369/TGS06SC\* NSF Cert. S.S. Push Button Vac. Carafe 0.6 L (20 oz) L: 5" W: 6 3/5" H: 6 1/2" 6 Pc.