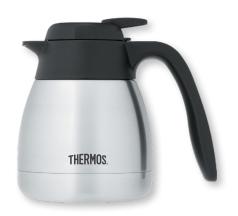

# Push Button

**Total Collection: 3 SKUs** 

FN370/TGS15SC\* NSF Cert. S.S. Push Button Vac. Carafe 1.5 L (50 oz) L: 5" W: 6 3/5" H: 10" 6 Pc.

FN357/TGS10SC\* NSF Cert. S.S. Push Button Vac. Carafe 1 L (34 oz.) L: 5" W: 6 3/5" H: 7 1/50" 6 Pc.

FN369/TGS06SC\* NSF Cert. S.S. Push Button Vac. Carafe 0.6 L (20 oz) L: 5" W: 6 3/5" H: 6 1/2" 6 Pc.